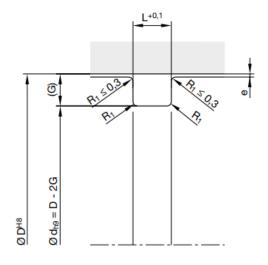

#### **DESIGN**

PAK8 is a piston sealing set profile that consists of a PTFE piston sealing ring and an O-ring. PK8 is com-bined as a sealing unit and is appropriate for double acting pistons in pneumatic cylinders.